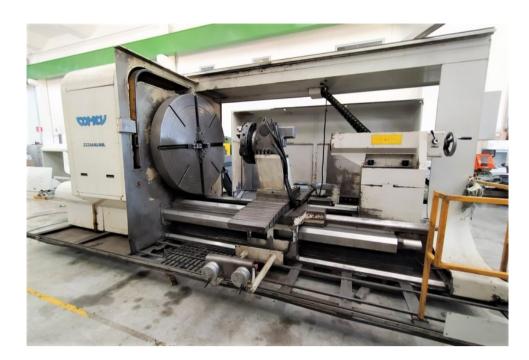

## **COMEV** TITANO 85X2000

## - USED - TEACH-IN LATHE

| YEAR                     | 2008                                    |
|--------------------------|-----------------------------------------|
| CODE                     | 21U7365                                 |
| DISTANCE BETWEEN CENTRES | 2000 mm                                 |
| CENTRE HEIGHT            | 850 mm                                  |
| MAX SWING OVER BED       | 1700 mm                                 |
| MAX SWING OVER CARRIAGE  | 1250 mm                                 |
| BAR CAPACITY             | 160 mm                                  |
| SPINDLE                  | 800 rpm; 39 kW; ASA 2-11 ; 1500 mm      |
| RAPID FEEDS X-Z          | 7 - 15 m/min                            |
| TURRET HEAD              | 12 POS                                  |
| CONTROL UNIT             | D.ELECTRON Z32                          |
| BED WIDTH                | 690 mm                                  |
| OVERALL DIMENSIONS       | 6070 x 3795 x 2610 mm                   |
| ACCESSORIES              | HAND-OPERATED TAILSTOCK; SWARF CONVEYOR |
| PRICE                    | To be defined                           |